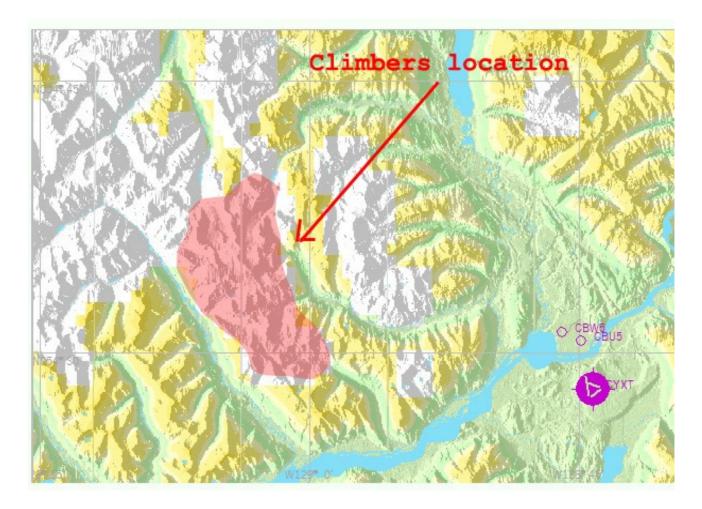

## Alert - Emergency

3 climbers are lost in the Hazelton mountains, WNW of Terrace.

One of them is wounded.

They have flares to fire. We don't know exact location.

We suggest as rescue team: an helicopter or a ski-plane.

Airplane: take off from Terrace airport CYXT Helicopter: from Terrace hospital helipad: CBU5